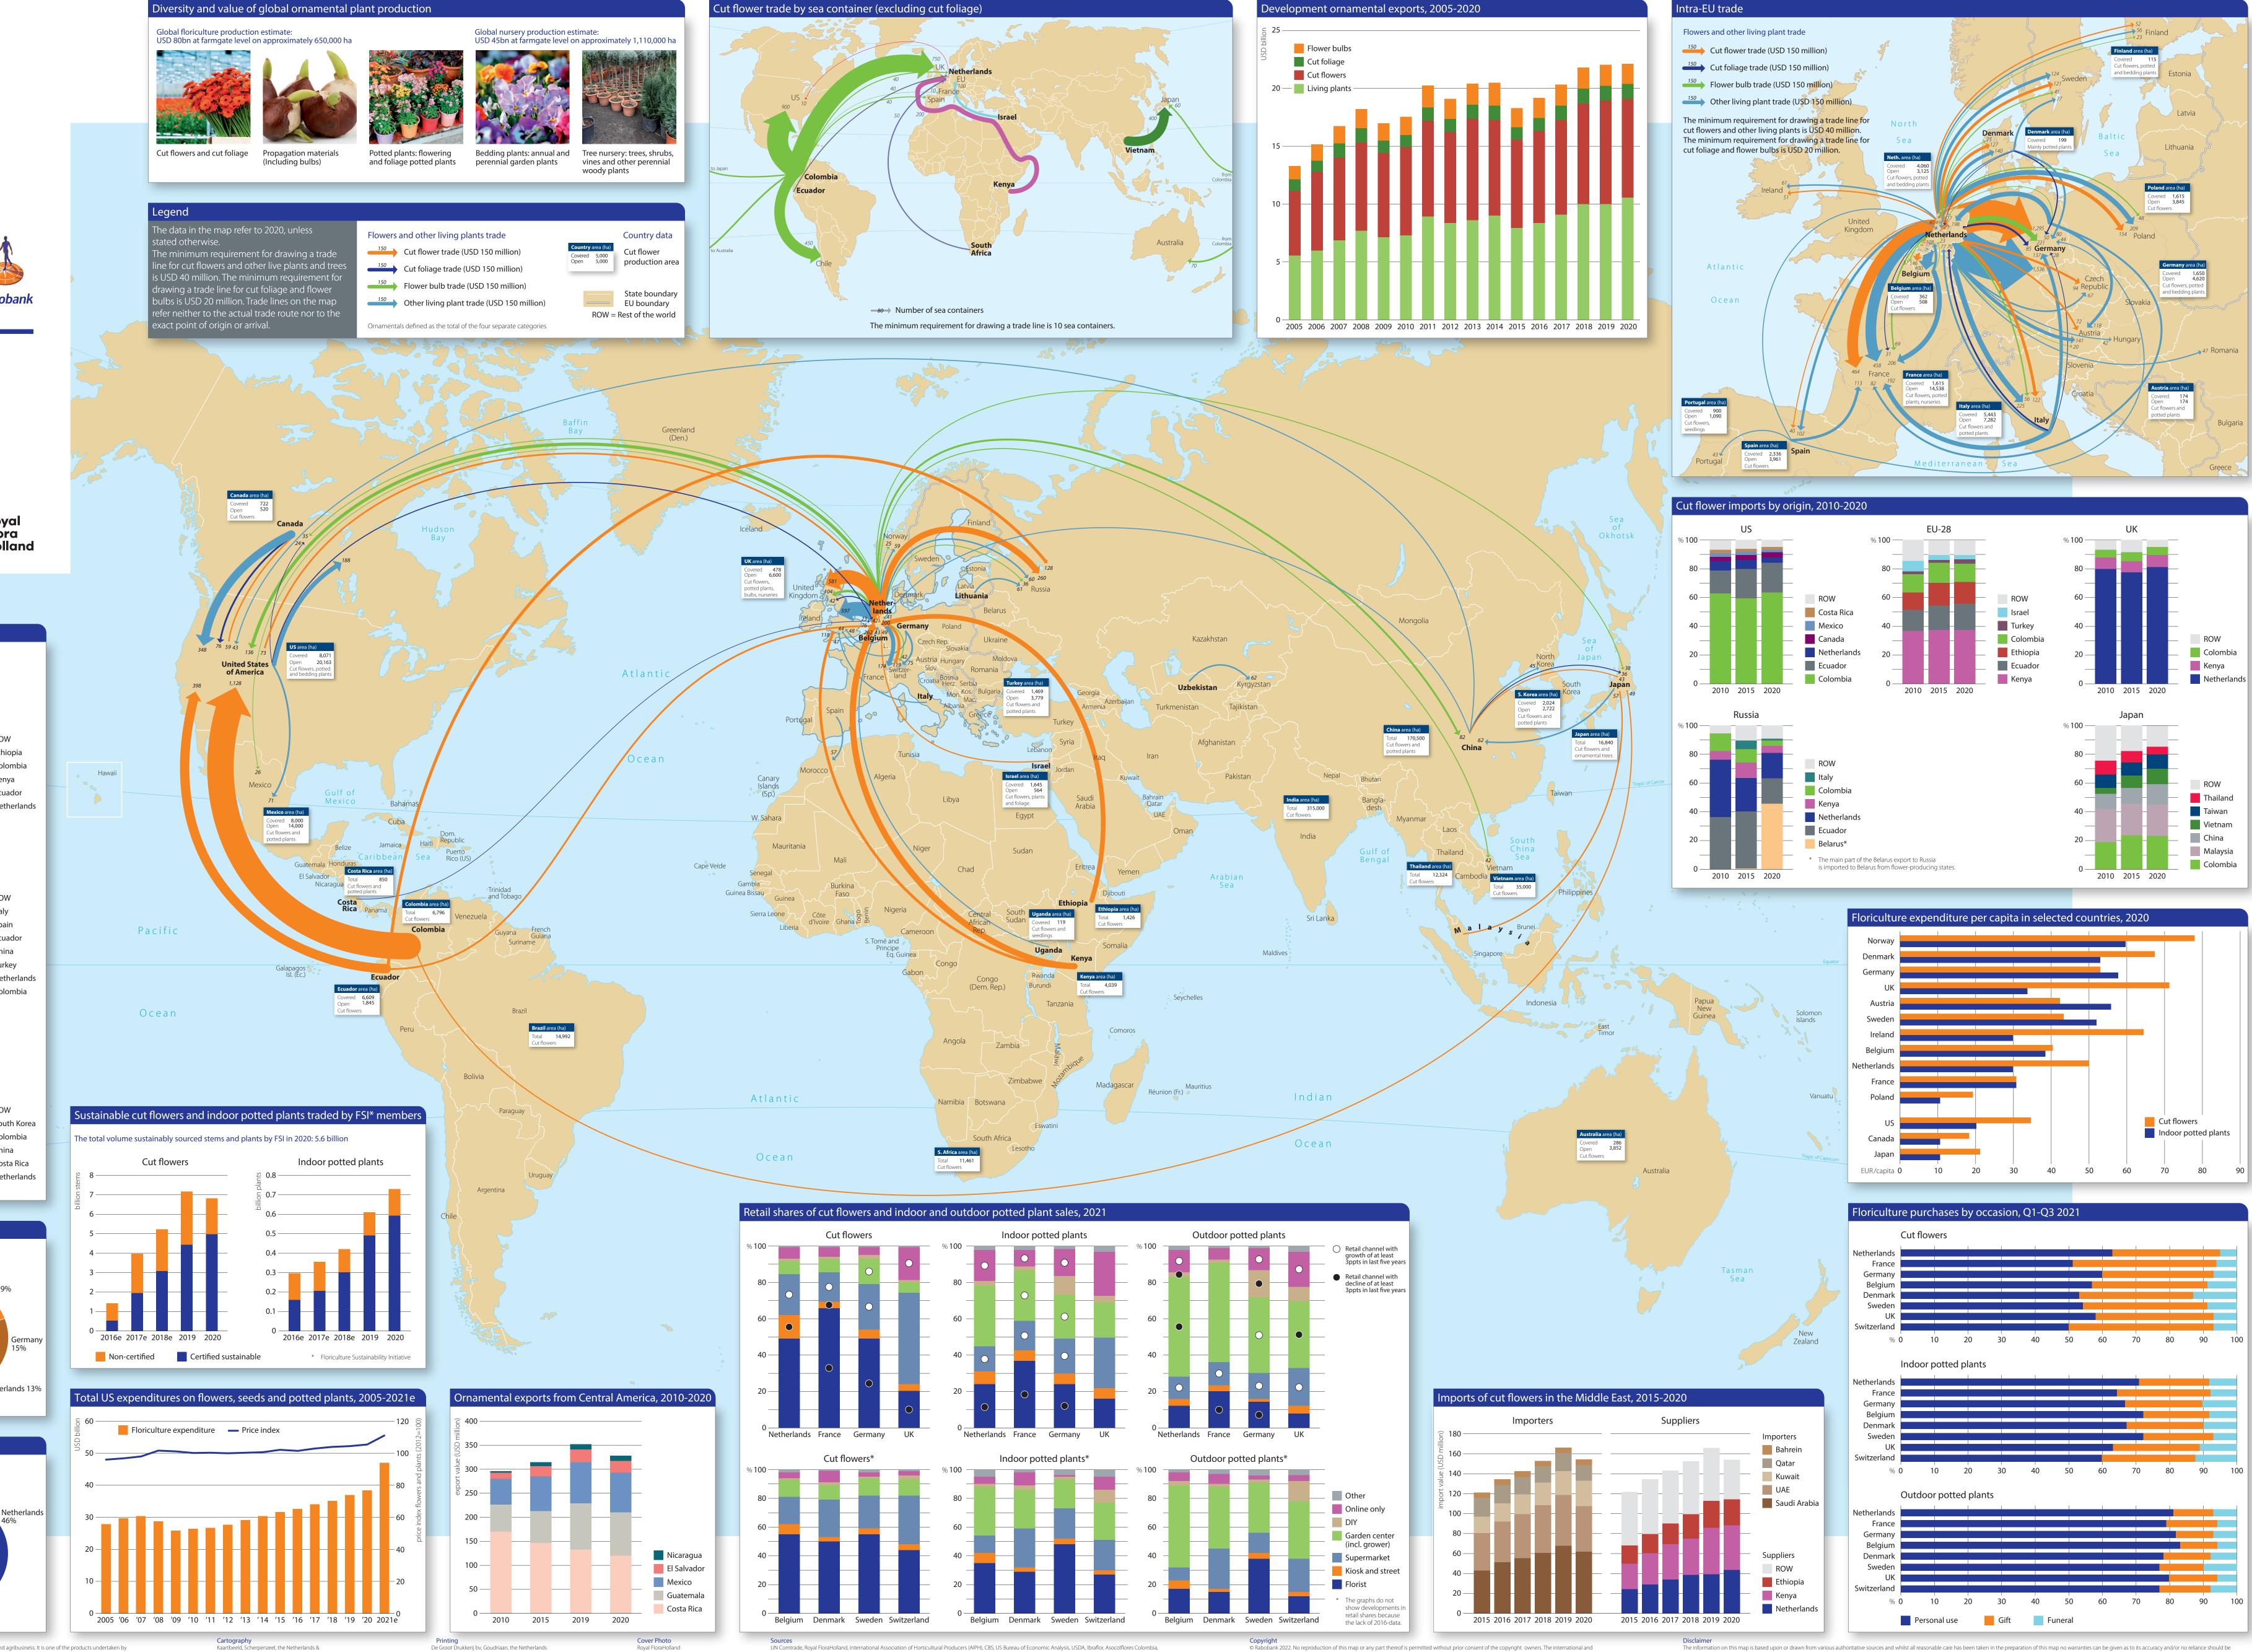

This World Floriculture map is drawn up in cooperation with Rabobank and Market Intelligence of Royal FloraHolland. Royal FloraHolland has access to a wealth of market information from the floriculture sector and creates analyses by combining many (international) sources with its own statistical information from clock auctioning and direct sales.

For more information, please visit: http://www.royalfloraholland.com/

This map is published in line with Rabobank's long-term commitment to international food and agribusiness. It is one of the products undertaken by