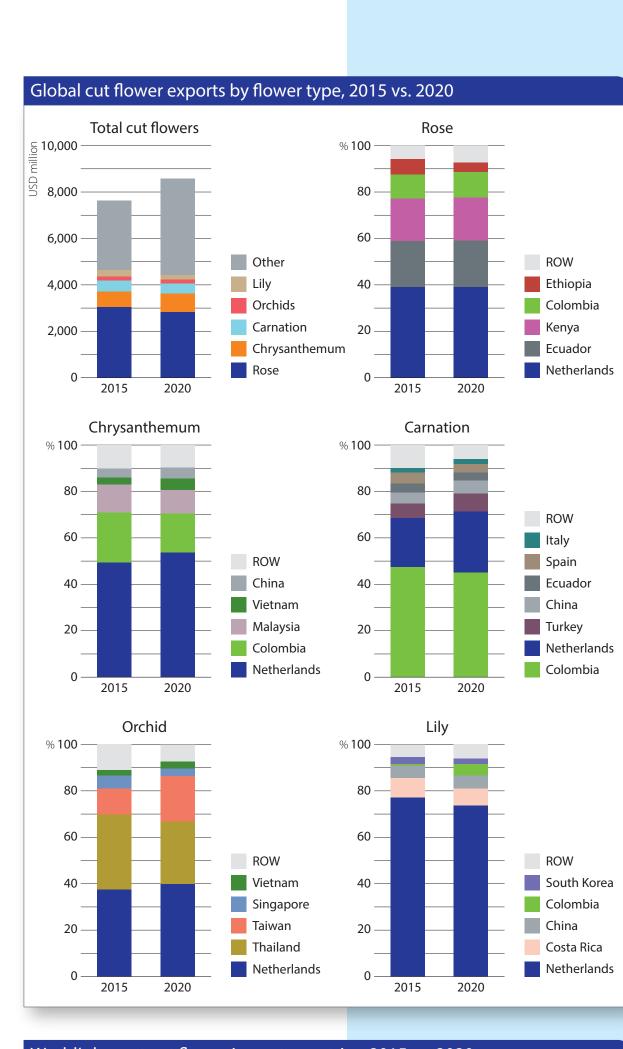

ovider focused on F&A, with operations in 42 countries. Visit far.rabobank.com to learn more about our knowledge and services in the various F&A sectors.

Food & Agribusiness

far.rabobank.com



Growing opportunities together: Royal FloraHolland connects players in the floriculture industry and creates opportunities for sustainable growth and success in the global market.

This World Floriculture map is drawn up in cooperation with Rabobank and Market Intelligence of Royal FloraHolland. Royal FloraHolland has access to a wealth of market information from the floriculture sector and creates analyses by combining many (international) sources with its own statistical information from clock auctioning and direct sales.

For more information, please visit: http://www.royalfloraholland.com/









This map is published in line with Rabobank's long-term commitment to international food and agribusiness. It is one of the products undertaken by

RaboResearch Food & Agribusiness. Clients of Rabobank can obtain a copy of this map from their Relationship Manager.

Kaartbeeld, Scherpenzeel, the Netherlands &
DeVink MapDesign, Westcliff-on-Sea, United Kingdom

De Groot Drukkerij bv, Goudriaan, the Netherlands

Published Utrecht, January 2022



UN Comtrade, Royal FloraHolland, International Association of Horticultural Producers (AIPH), CBS, US Bureau of Economic Analysis, USDA, Ibraflor, Asocolflores Colombia,

Floriculture Sustainability Initiative, AMI, Val d'Hor, DEFRA, MAFF Japan, Statistics Canada, PMA, MAFW India, Rabobank 2021

© Rabobank 2022. No reproduction of this map or a