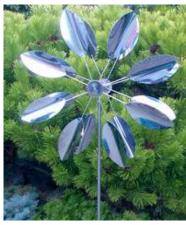

Size: 21 x 21 cm Code: SGB01 **Trade Price**: £15.00 Retail: £34.99

**Colour Changing Mercury Glass Globes** 

Size: 20 x 20 cm Code: CCGG01 **Trade Price**: £25.00 Retail: £59.99

Leaf Windmill

Size: 50 x 180 cm Code: LW01 **Trade Price**: £50.00 Retail: £129.99