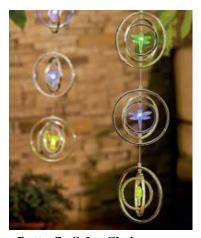

## New Products Spring 2015

**Magic Ring Windmill** 

Size: 50 x 180 cm Code: MRW01 **Trade Price**: £50.00 Retail: £129.99

**Spehere Solar Chain** 

Size: 15 x 80 cm Code: SSC02 **Trade Price**: £10.00 Retail: £22.99