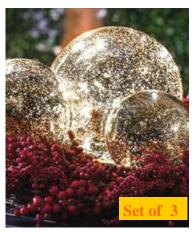

Size: 21 x 21 cm Code: SGB01 **Trade Price**: £15.00 Retail: £34.99

**Colour Changing Mercury Glass Globes** 

Size: 20 x 20 cm Code: CCGG01 **Trade Price**: £25.00 Retail: £59.99

Leaf Windmill

Size: 50 x 180 cm Code: LW01 **Trade Price**: £50.00 Retail: £129.99