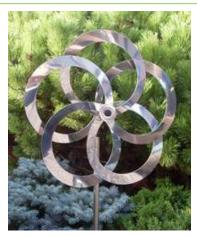

## New Products Spring 2015

**Magic Ring Windmill** 

Size: 50 x 180 cm Code: MRW01 **Trade Price**: £50.00 Retail: £129.99

**Spehere Solar Chain** 

Size: 15 x 80 cm Code: SSC02 **Trade Price**: £10.00 Retail: £22.99