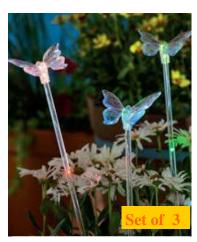

**Solar Butterfly Stake** 

Size: 9 x 56 cm Code: SBS01 **Trade Price**: £8.50 Retail: £19.99

**Sun Flower Windmill** 

Size: 35 x 150 cm Code: SFW01 **Trade Price**: £15.00 Retail: £34.99

**Solar Gazing Ball** 