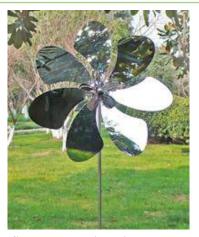

Size: 21 x 21 cm Code: SGB01 **Trade Price**: £15.00 Retail: £34.99

**Colour Changing Mercury Glass Globes** 

Size: 20 x 20 cm Code: CCGG01 **Trade Price**: £25.00 Retail: £59.99

Leaf Windmill

Size: 50 x 180 cm Code: LW01 **Trade Price**: £50.00 Retail: £129.99