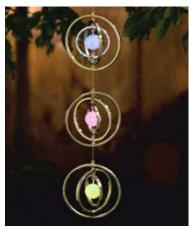

## New Products Spring 2015

**Magic Ring Windmill** 

Size: 50 x 180 cm Code: MRW01 **Trade Price**: £50.00 Retail: £129.99

**Spehere Solar Chain** 

Size: 15 x 80 cm Code: SSC02 **Trade Price**: £10.00 Retail: £22.99